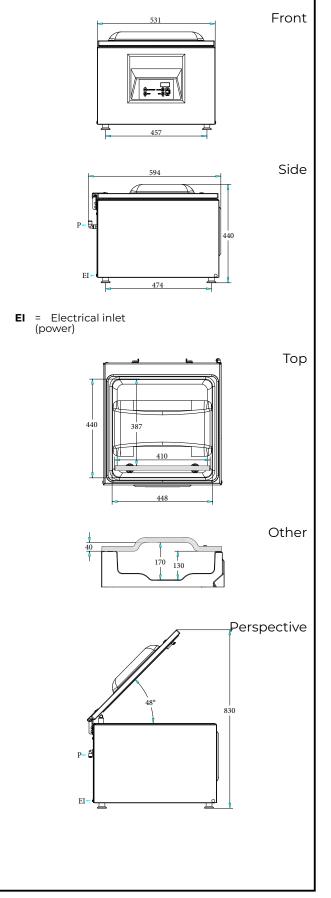

# Vacuum Packers Vacuum packer 16m3/h table top

| Electric                                                                                                                                                                                                                                                                                                                  |                                                                                                                                              |
|---------------------------------------------------------------------------------------------------------------------------------------------------------------------------------------------------------------------------------------------------------------------------------------------------------------------------|----------------------------------------------------------------------------------------------------------------------------------------------|
| Supply voltage:<br>602186 (DVP16D)<br>Total Watts:                                                                                                                                                                                                                                                                        | 220-240 V/1N ph/50-60 Hz<br>0.8 kW                                                                                                           |
| Key Information:                                                                                                                                                                                                                                                                                                          |                                                                                                                                              |
| Well Capacity:<br>Pump:<br>Sealing bar position:<br>Sealing bar length:<br>Max chamber (chamber +<br>cover) dimensions:<br>Chamber working<br>dimensions:<br>Filling board nr:<br>Gas nozzles:<br>External dimensions,<br>Width:<br>External dimensions,<br>Depth:<br>External dimensions,<br>Height:<br>Net weight (kg): | 25.2 lt<br>16 m <sup>3</sup> /h<br>Front<br>410 mm<br>440 x 448 x 170 mm<br>387 x 448 x 130 mm<br>3<br>2<br>531 mm<br>594 mm<br>440 mm<br>61 |
| net weight (kg).                                                                                                                                                                                                                                                                                                          | 01                                                                                                                                           |